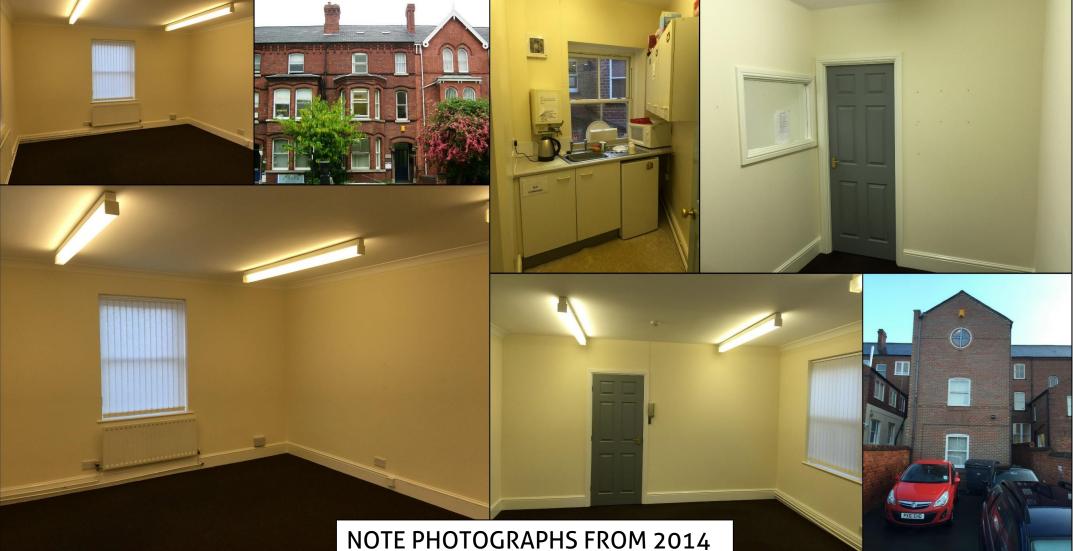

#### **Description & Accommodation**

divided into a number of suites.

Suite 3 is located to the rear on the ground floor; it years to the higher of the initial rent or the market was originally one open plan space but has been sub rent.

100% small business rates relief may be available on The property has been used as an office, but also contribute to communal and external repair by way see previously for beauty treatments. The property is to of a service charge. The average service charge for the rear, so will not attract passing trade but is this unit is £195 per quarter suitable for use as an exclusive salon.