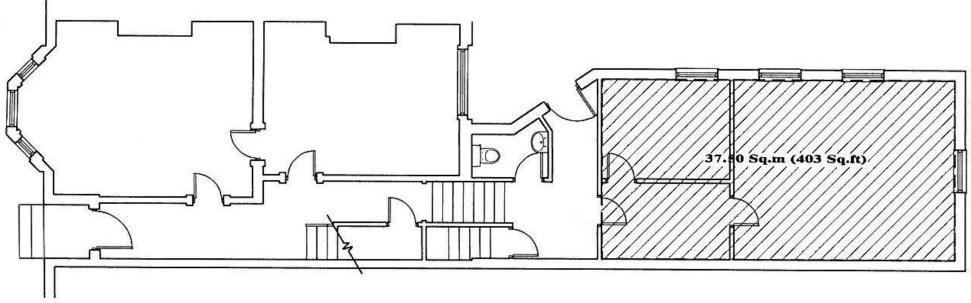

#### **Description & Accommodation**

divided into a number of suites.

Suite 3 is located to the rear on the ground floor; it years to the higher of the initial rent or the market was originally one open plan space but has been sub rent.

### Liley House | 33 Northgate | Tickhill | DN11 9HZ Registered in England No. 07062547

GROUND FLOOR PLAN

Liley House | 33 Northgate | Tickhill | DN11 9HZ

Registered in England No. 07062547

Liley House | 33 Northgate | Tickhill | DN11 9HZ