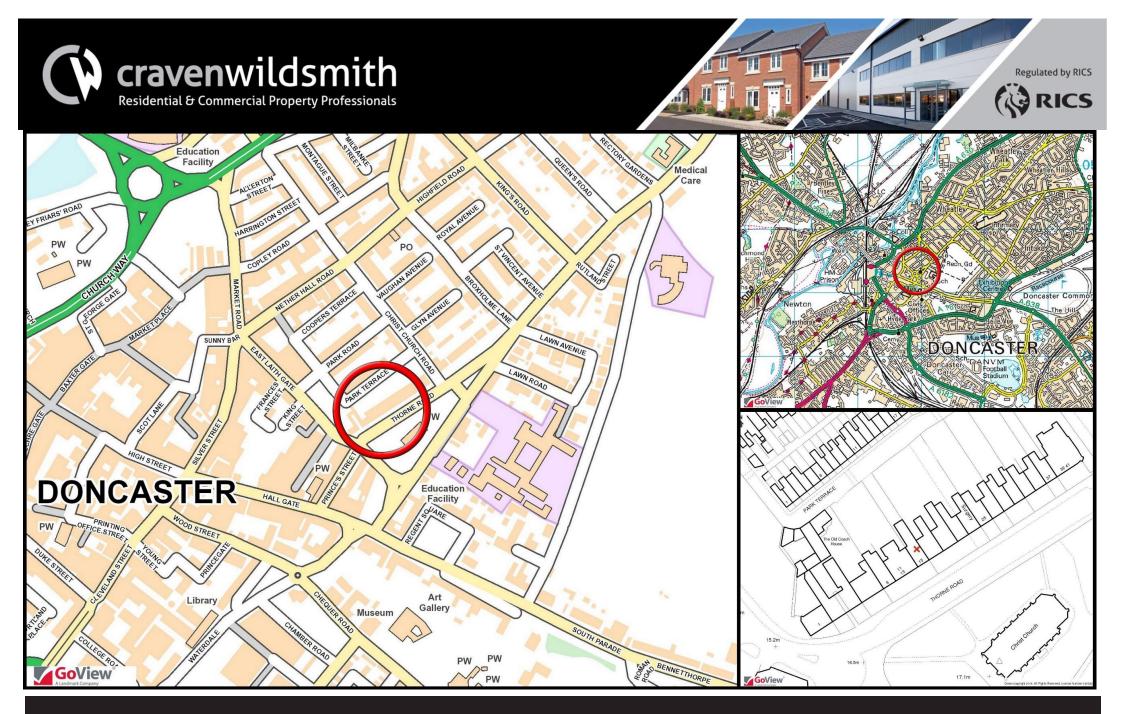

#### Location

The property fronts on to Thorne Road an established 15 Thorne Road is an impressive mid terrace property. The property is available by way of a new 3-year professional office area on the fringe of the Town. For further detail see the plans below.