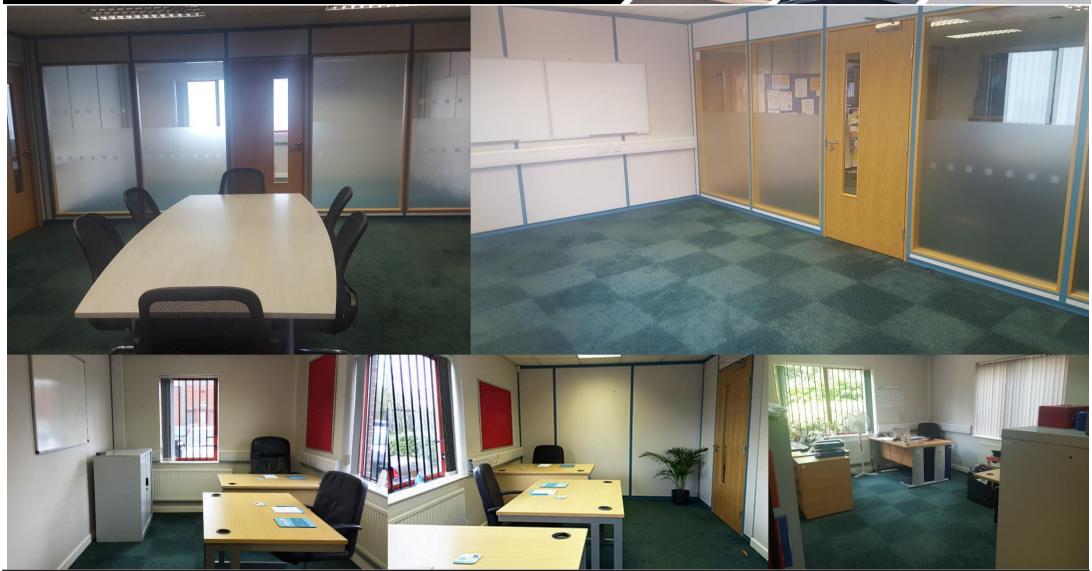

### **Description & Accommodation**

A purpose built detached office with parking which has been well and attractively divided to create individual offices around the perimeter with a central core of shared space. The accommodation is shown on the plans and schedule below. The business centre has a great atmosphere and creates a professional image, it is very well presented and well regarded an internal inspection is highly recommended.

## Tenancy.

Sovereign House is part of the Queensway Court The offices are let on simple easy in easy out To make an offer on this property, please contact our development adjacent to the Queensway Industrial agreements, for a minimum term of 3 months. The office. To advise our clients we will need to establish Estate. The A18 Queensway links the M180 and Town tenant will be responsible for payment of business your ability to proceed, which may include Centre. The property is close to the steelworks, rates (Small Business Rate Relief may apply) and independent financial qualification. Morrison's Supermarket and Lakeside retail park. See keeping the room carpets and furnishings and fittings clean, tidy and in good repair. The rent **Energy Performance Certificate (EPC)**: includes heat, light, electric, broadband and fair use The property has an energy performance asset rating of the meeting rooms.