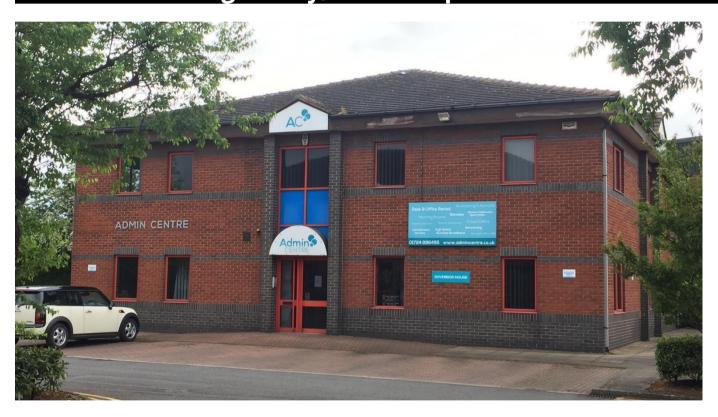

# Scunthorpe Office Rental, Sovereign House, Queensway Court Arkwright Way, Scunthorpe DN16 1AL

### **Description & Accommodation**

A purpose built detached office with parking which has been well and attractively divided to create individual offices around the perimeter with a central core of shared space. The accommodation is shown on the plans and schedule below. The business centre has a great atmosphere and creates a professional image, it is very well presented and well regarded an internal inspection is highly recommended.