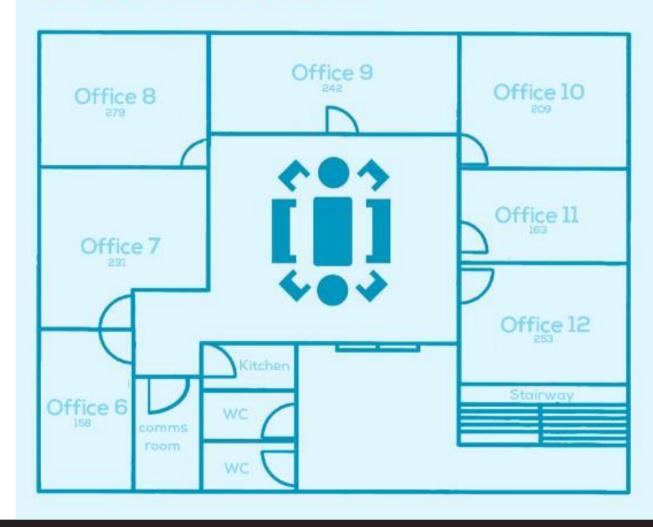

# **Sovereign House Ground Floor Plan**

# **Sovereign House First Foor Plan**

Desk & Office Rental

High Speed

**Business Broadband** 

01724 898455 www.admincentre.co.uk

SOVEREIGN HOUSE

41 Nether Hall Road | Doncaster | DN1 2PG

01302 36 86 86 www.cravenwildsmith.co.uk

01302 36 86 86 www.cravenwildsmith.co.uk

| Floor  | Description      | AREA  | Rent        |
|--------|------------------|-------|-------------|
|        |                  | m2    | £ per month |
| Ground | Hot Desk Area    | 78.04 | £150.00     |
| Ground | Circulation Area | 4.87  |             |
| Ground | Office 1         | 14.62 | £441.00     |
| Ground | Office 2         | 21.25 | £648.00     |
| Ground | Store            | 9.62  |             |
| Ground | Office 3         | 21.45 | £651.00     |
| Ground | Office 3a        | 8.10  | £311.00     |
| Ground | Office 3b        | 8.40  | £316.00     |
| Ground | Office 4         | 21.92 | £643.00     |
| Ground | Office 5         | 22.70 | £696.00     |
|        |                  |       |             |
| First  | Communal space   | 38.49 |             |
| First  | Office 6         | 14.45 | £444.00     |
| First  | Office 7         | 21.38 | £648.00     |
| First  | Office 8         | 25.73 | £782.00     |
| First  | Office 9         | 22.32 | £679.00     |
| First  | Office 10        | 19.25 | £587.00     |
| First  | Office 11        | 15.04 | £457.00     |
| First  | Office 12        | 23.47 | £710.00     |