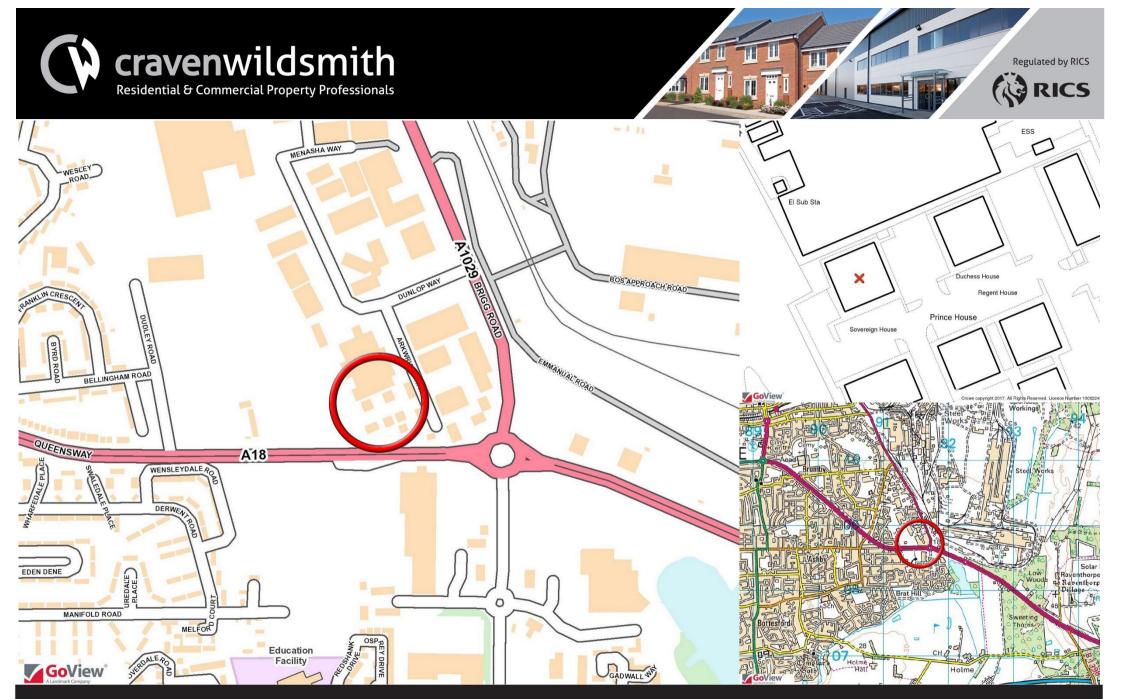

### Location

the plans below.

## Tenancy.

Sovereign House is part of the Queensway Court The offices are let on simple easy in easy out To make an offer on this property, please contact our development adjacent to the Queensway Industrial agreements, for a minimum term of 3 months. The office. To advise our clients we will need to establish Estate. The A18 Queensway links the M180 and Town tenant will be responsible for payment of business your ability to proceed, which may include Centre. The property is close to the steelworks, rates (Small Business Rate Relief may apply) and independent financial qualification. Morrison's Supermarket and Lakeside retail park. See keeping the room carpets and furnishings and fittings clean, tidy and in good repair. The rent **Energy Performance Certificate (EPC)**: includes heat, light, electric, broadband and fair use The property has an energy performance asset rating of the meeting rooms.