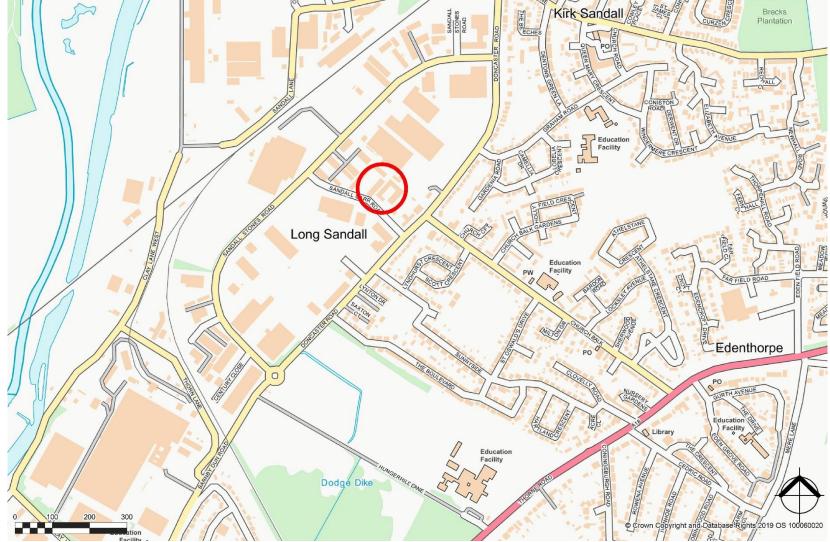

#### Location

Phoenix House fronts onto Sandall Carr Road close to The site comprises of a two storey office building The property is available by way of a new 3-year its junction with Doncaster Road with good access to and 3 industrial units, which can be let separately or lease or longer. The tenant shall be responsible for the Doncaster Ring Road and M18 at Junction 4