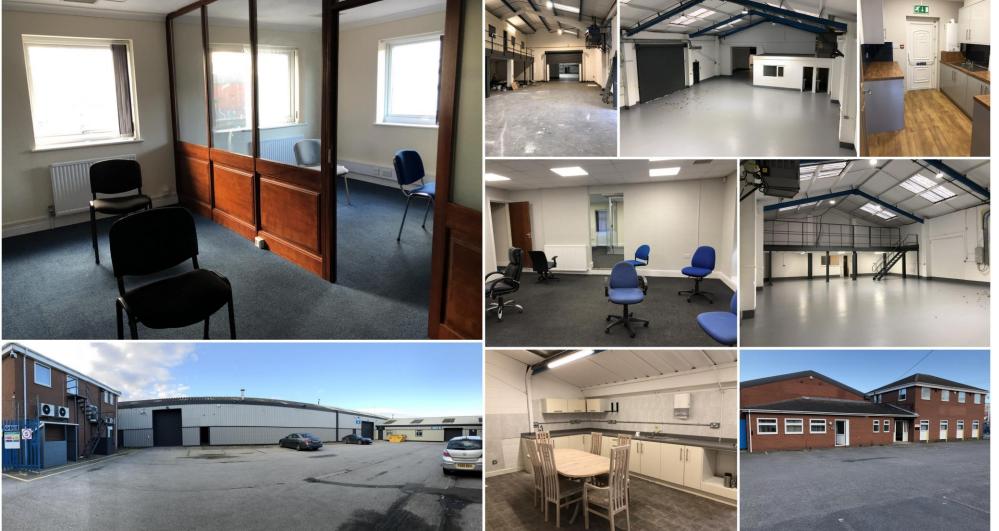

### **Description & Accommodation**

out below.

The rateable values can be found from the 2017 list All the units have been well maintained and have the outlined in the table below. This information was benefit of the usual services. The offices have air **Rental Deposit** obtained from an inspection of the VOA website in conditioning, the industrial units have roller shutter A rental deposit may be required. and 5 also have mezzanine floors.