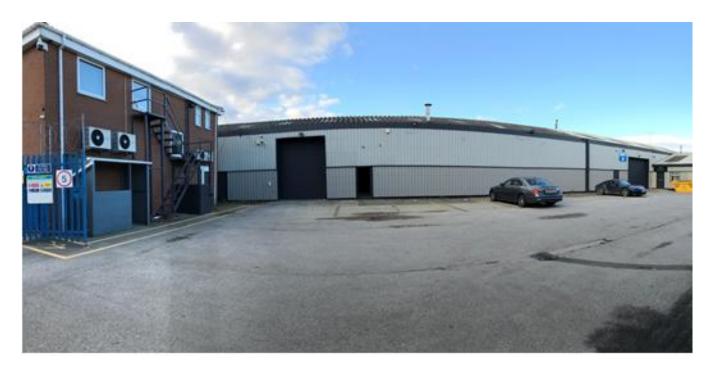

# Phoenix House, Sandall Carr Road, Kirk Sandall, Doncaster, DN3 1QL

#### Location

Phoenix House fronts onto Sandall Carr Road close to The site comprises of a two storey office building The property is available by way of a new 3-year its junction with Doncaster Road with good access to and 3 industrial units, which can be let separately or lease or longer. The tenant shall be responsible for the Doncaster Ring Road and M18 at Junction 4

### **Description & Accommodation**

out below.

The rateable values can be found from the 2017 list All the units have been well maintained and have the outlined in the table below. This information was benefit of the usual services. The offices have air **Rental Deposit** obtained from an inspection of the VOA website in conditioning, the industrial units have roller shutter A rental deposit may be required. and 5 also have mezzanine floors.