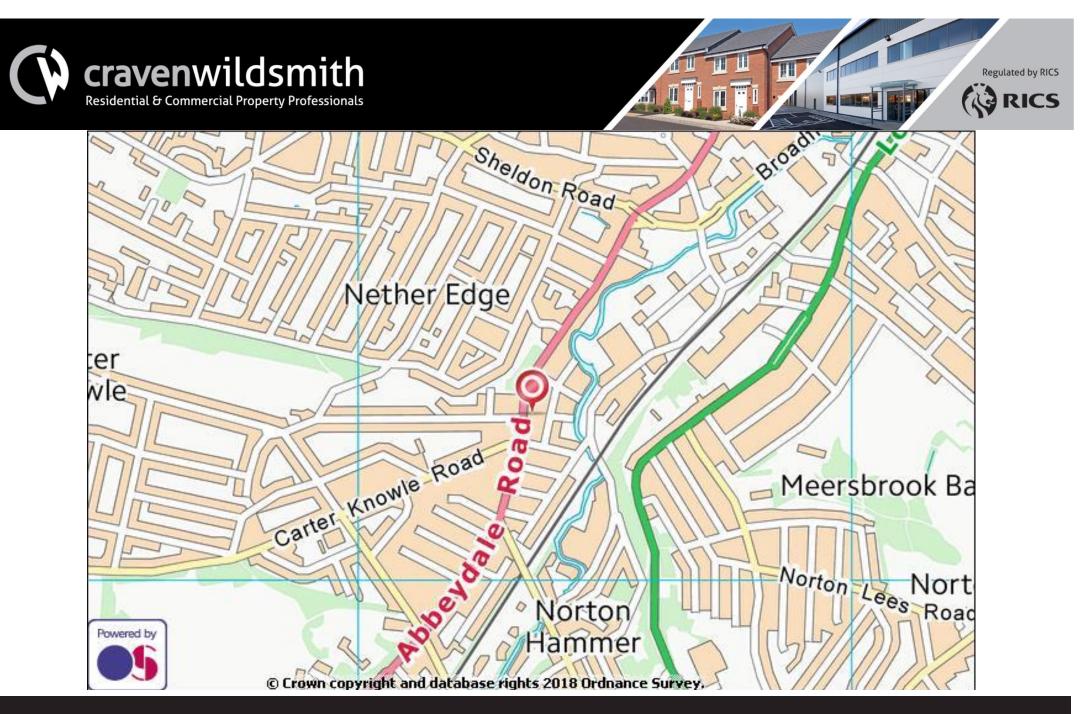

#### Location

A busy location, forming part of an establised retail Former further information see the location plans below.