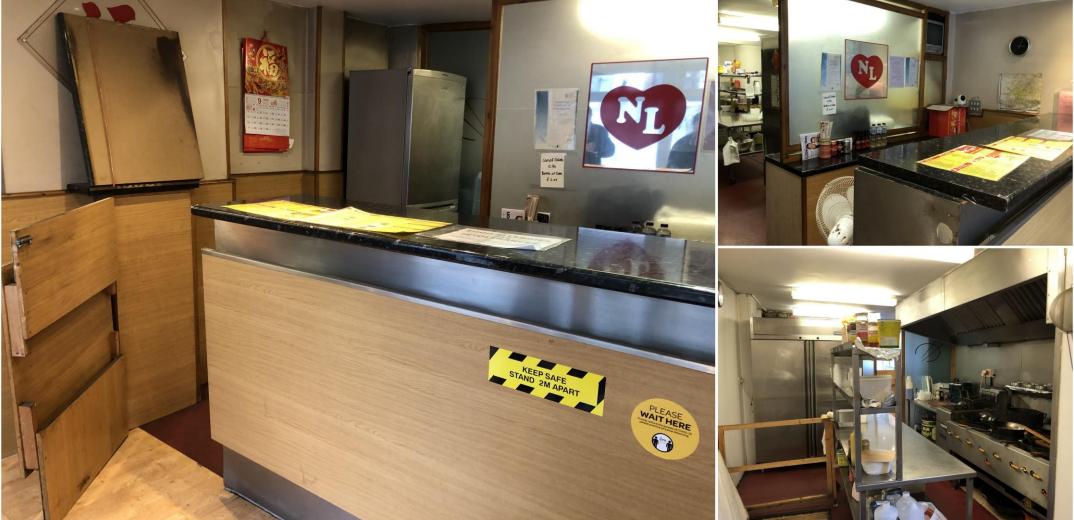

#### **Description & Accommodation**

Chinese takeaway delivery. and parade on Abbeydale road, close to a bus stop Front of house area with display window and recessed adjacent to pharmacy, and other local traders. For entrance door. Recessed spot lighting, covered radiator, timber effect flooring, illuminated menu display recess and sales counter.

Kitchen area with counter, two translucent privacy The rateable value in the 2017 list is £5,000. This screens, strip lighting, floor covering, part stainless information was obtained from an inspection of the steel clad walls and equipment including:

- 3 stainless steel prep tables
- one with double shelf upstand
- Chinese range cooker
- 2 basket deep fat fryer .
- extraction system above
- 2 door commercial stainless style fridge .
- double bowl commercial stainless steel sink with drainer
- hand wash basin, boiler

- basement storage with meters
- Outside toilet.
- The unit also benefits from a security alarm