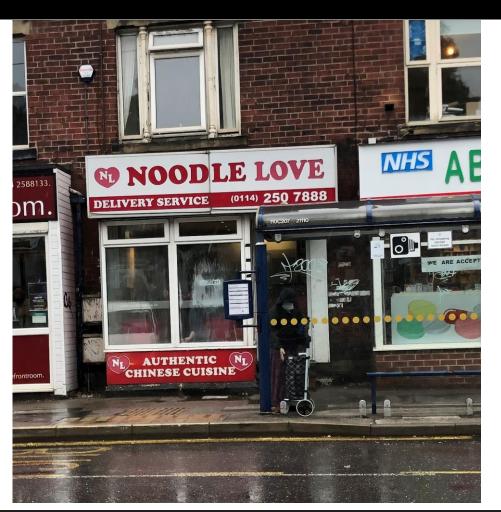

# 711 Abbeydale Road, Sheffield, S7 2BE

Takeaway TO LET

- Former Chinese takeaway
- Fitted out and ready to trade
- Letting to include extensive range of equipment
- Busy popular parade, close to a bus stop
- Area 55.4 m2 (596 ft2)
- Basement storage

#### **Description & Accommodation**

Chinese takeaway delivery. and parade on Abbeydale road, close to a bus stop Front of house area with display window and recessed adjacent to pharmacy, and other local traders. For entrance door. Recessed spot lighting, covered radiator, timber effect flooring, illuminated menu display recess and sales counter.