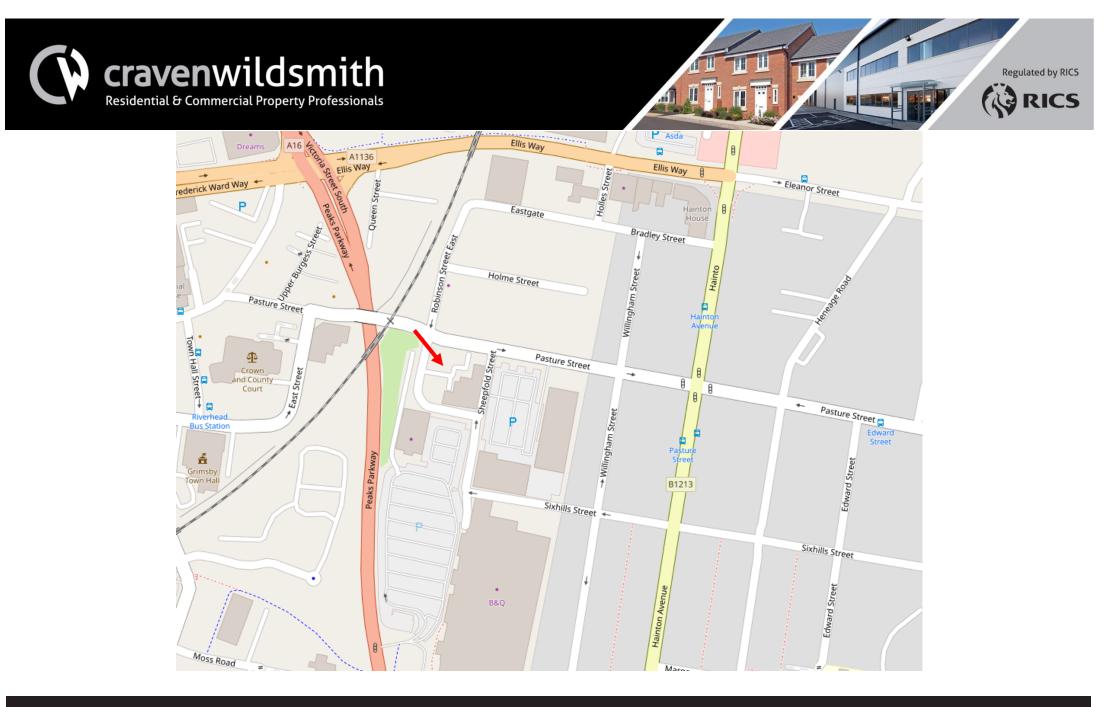

#### Location

area and close to commercial users.

#### **Offer Procedure:**

The property fronts onto Pasture Street, and close to To make an offer on this property supply us with the A new EPC has been requested. An EPC is required the town centre. The property is also in a residential relevant details, which will be passed on to our client. for virtually all properties that are to be let or sold, To advise our clients we will need to establish your if you require an EPC please ask us for more ability to proceed, which may include financial information qualification by an Independent Referencing