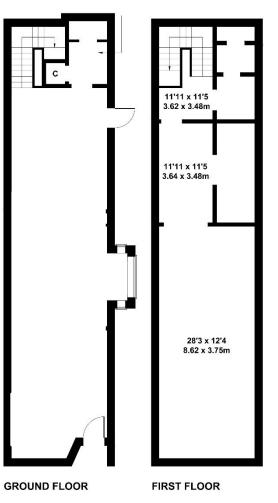

## Development Opportunity FOR SALE

- Ground and first floor office
- Development potential subject to consent
- Former taxi office
- Total gross internal area 115.47 m2 (1,242 ft2)
- Close to town centre
- Adjacent street parking
- Forecourt

#### **Description & Accommodation**

Ground and first floor property with development Company. potential to convert to residential subject to planning.

Registered in England No. 07062547

**44 Pasture Street** 

Not to Scale. Produced by The Plan Portal 2021 For Illustrative Purposes Only.

Liley House | 33 Northgate | Tickhill | DN11 9HZ

Registered in England No. 07062547