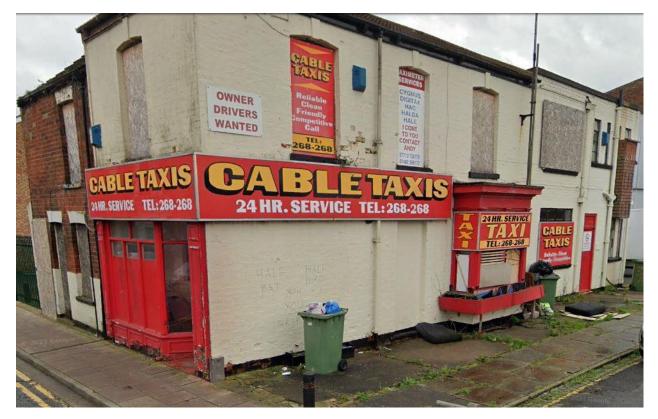

# 44 Pasture Street, Grimsby, Lincolnshire, DN32 9AB

## Development Opportunity FOR SALE

- Ground and first floor office
- Development potential subject to consent
- Former taxi office
- Total gross internal area 115.47 m2 (1,242 ft2)
- Close to town centre
- Adjacent street parking
- Forecourt

#### **Offer Procedure:**

The property fronts onto Pasture Street, and close to To make an offer on this property supply us with the A new EPC has been requested. An EPC is required the town centre. The property is also in a residential relevant details, which will be passed on to our client. for virtually all properties that are to be let or sold, To advise our clients we will need to establish your if you require an EPC please ask us for more ability to proceed, which may include financial information qualification by an Independent Referencing