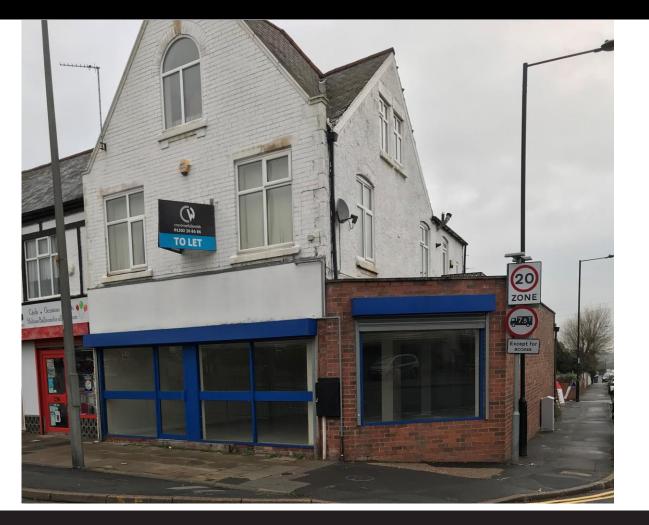

#### Location

Prominently located on the corner of the busy A638 A prominent extended corner shop with suspended The rateable value in the 2017 list is £13,250. This Great North Road and Woodlands Road between ceiling and fluorescent lighting Doncaster Town Centre and the A1(m) Readhouse Interchange.

See the plans below.

The parade benefits from lay-by parking, parking is follows also available on the adjacent side streets.