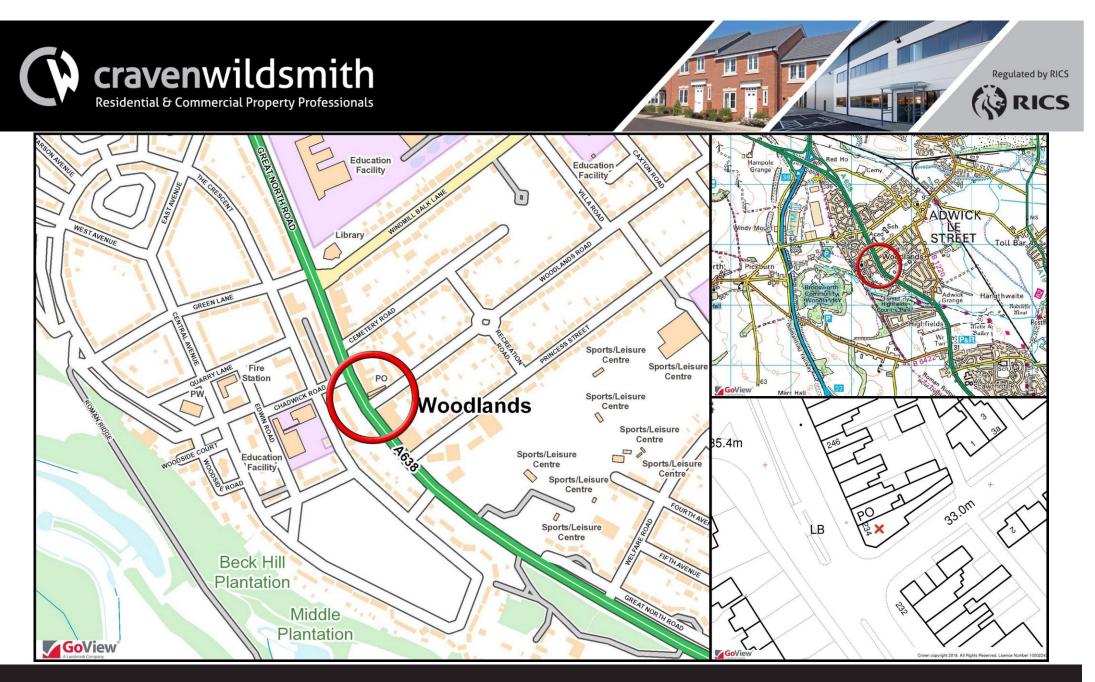

See the plans below.

The parade benefits from lay-by parking, parking is follows also available on the adjacent side streets.

#### **Description & Accommodation**

To the rear is a stock room, office and toilet. The shop rates you pay for further information see has a rear loading door.

<sup>1</sup>According to the VOA website the floor areas are as Small business rates relief may be available on this

ft<sup>2</sup> m<sup>2</sup> Total retail space 101.51 1,092 Stock 12.69 137 Office 3.00 32 TOTAL 1,261 117.20