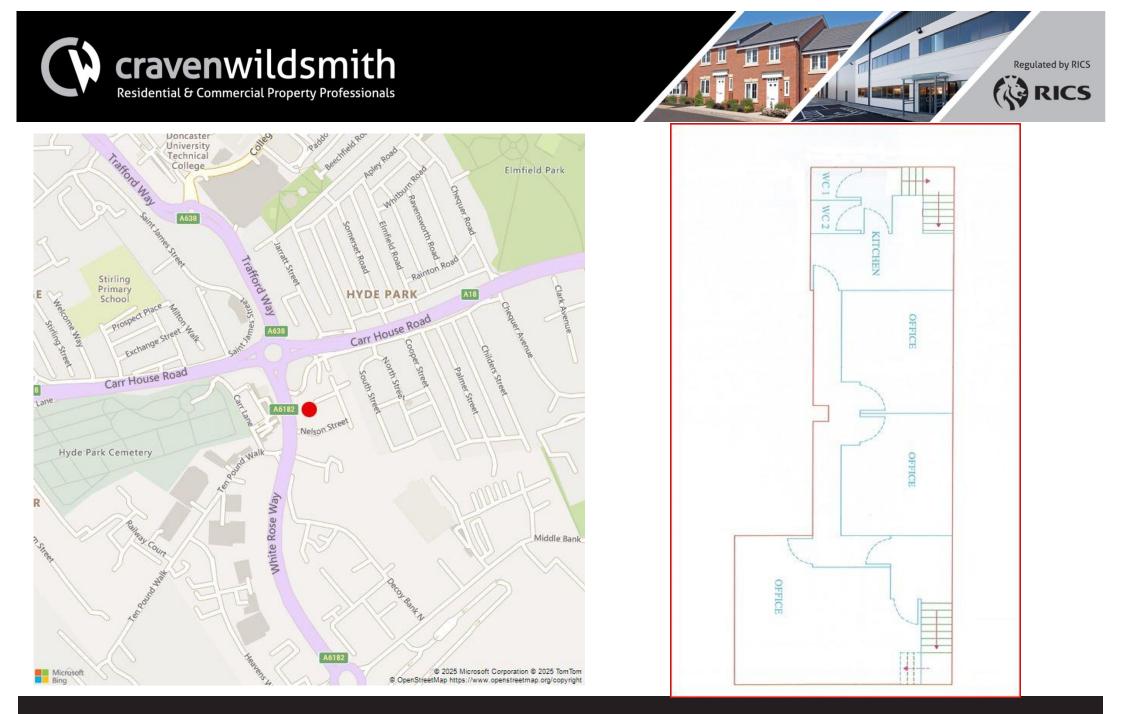

## Location

Rose Way close to the Sidings Roundabout with Carr floor offices, comprising reception office, currently lease or longer. The tenant shall be responsible for House Road. The property has good links to both the partitioned to form a reception lobby and corridor, the cost of insurance, all repairs, decorations and a amenities of the city and the motorway network. For and 2 further offices. The offices total 55.2 m2 (594 proportion of the cost of maintaining any common further information see the attached plan.

## **Description & Accommodation**

The building is prominently located just off White A well-presented modern suite of self contained 1st The property is available by way of a new 3-year ft2) with a kitchen of 9.4 m2 (101 ft2) and 2 toilets.