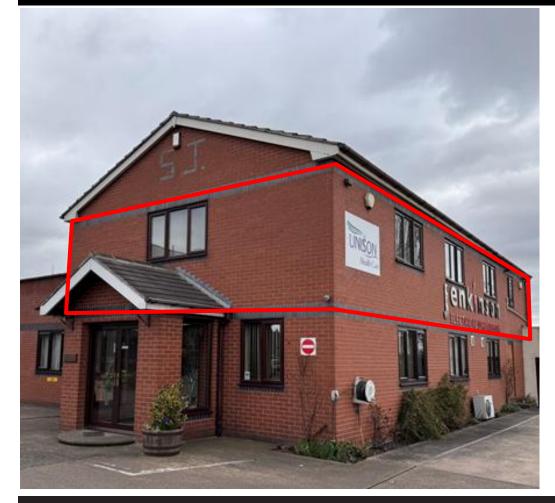

# 1<sup>st</sup> Floor Jenkinson House, White Rose Way, Doncaster, DN4 5GJ

## Location

Rose Way close to the Sidings Roundabout with Carr floor offices, comprising reception office, currently lease or longer. The tenant shall be responsible for House Road. The property has good links to both the partitioned to form a reception lobby and corridor, the cost of insurance, all repairs, decorations and a amenities of the city and the motorway network. For and 2 further offices. The offices total 55.2 m2 (594 proportion of the cost of maintaining any common further information see the attached plan.

## **Description & Accommodation**

The building is prominently located just off White A well-presented modern suite of self contained 1st The property is available by way of a new 3-year ft2) with a kitchen of 9.4 m2 (101 ft2) and 2 toilets.