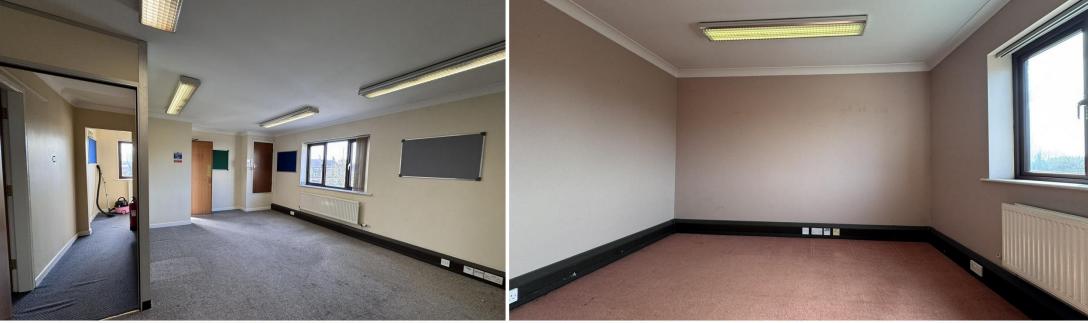

## **Description & Accommodation**

The building is prominently located just off White A well-presented modern suite of self contained 1st The property is available by way of a new 3-year ft2) with a kitchen of 9.4 m2 (101 ft2) and 2 toilets.

## Location

Rose Way close to the Sidings Roundabout with Carr floor offices, comprising reception office, currently lease or longer. The tenant shall be responsible for House Road. The property has good links to both the partitioned to form a reception lobby and corridor, the cost of insurance, all repairs, decorations and a amenities of the city and the motorway network. For and 2 further offices. The offices total 55.2 m2 (594 proportion of the cost of maintaining any common further information see the attached plan.