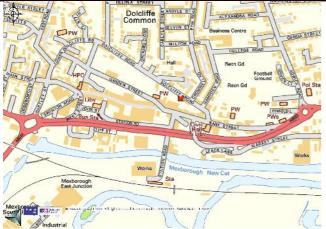

## MEXBOROUGH - Residential Development Site Available to Buy

Address – Dolcliffe Road, Mexborough S64 9AZ

#### **Specification**

- Site with Full Planning for 6 HOUSES
- Each house with
- 4 Bedrooms
- Integral garage
- Bathroom
- En-suite shower room & Separate WC

#### **Asking Price**

£150,000