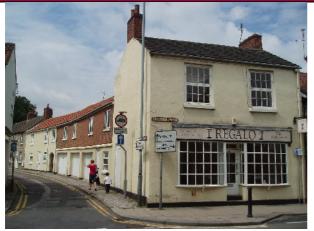

## TICKHILL, Doncaster - Commercial & Residential Investment Available to Buy

Address - 19 Mark et liaze % 1 10 9 St Mary's Gate. Tickh II, Do Teaster, DN11 9LX

### **Specification**

- Prime Location
- Shop, House, 3 Flats & 3 Garages
- Part Vacant, Part Let
- Potential for refurbishment &/or break up
- Ground Floor 25m2 (270ft2)

## **Asking Price**

£375,000